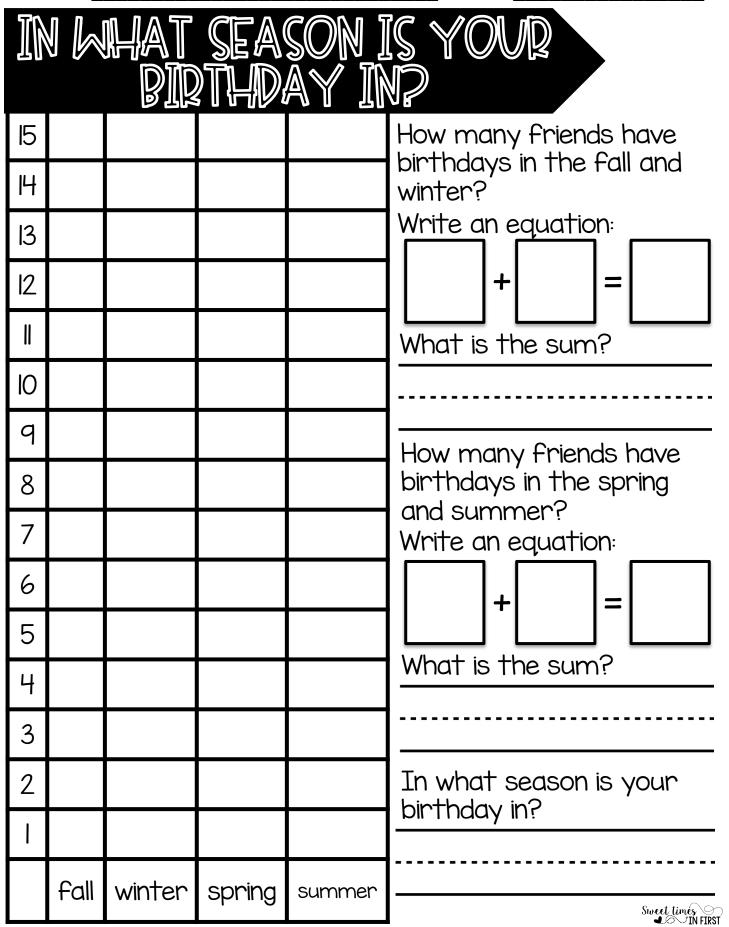

ow many friends like                         |
| 7  |                |      |              | sweet and sour candies?<br>Write an equation: |
| 6  |                |      |              |                                               |
| 5  |                |      |              |                                               |
| 4  |                |      |              | What is the sum?                              |
| 3  |                |      |              |                                               |
| 2  |                |      |              | What kind is your<br>favorite?                |
| Ι  |                |      |              |                                               |
|    | chocolate      | sour | sweet        | Sweet times<br>Louin FIRST                    |



|    | AYING |    |       |                          |
|----|-------|----|-------|--------------------------|
| 15 |       |    |       | How many friends like    |
| 14 |       |    |       | dressing up?             |
| 13 |       |    |       |                          |
| 12 |       |    |       | Is the number even or    |
| I  |       |    |       | odd?                     |
| Ю  |       |    |       |                          |
| q  |       |    |       |                          |
| 8  |       |    |       | Fair Share!              |
| 7  |       |    |       | Circle one:              |
| 6  |       |    |       | EVEN ODD                 |
| 5  |       |    |       | Do most friends like to  |
| 4  |       |    |       | dress up?                |
| 3  |       |    |       |