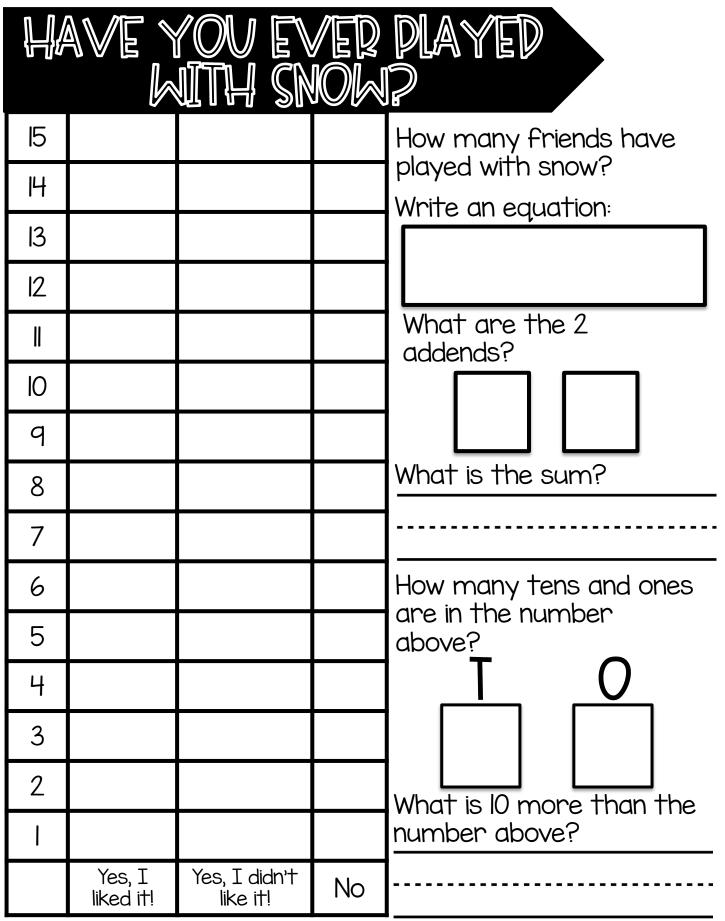

- What kind of candy cane do you like?
- What is your favorite food?
- What's your favorite fruit?
- Have you ever played with snow?

|    |         |        |                      | ANDY                                          |
|----|---------|--------|----------------------|-----------------------------------------------|
| 15 | , ane : |        | YŌV [                | How many people like                          |
| 14 |         |        |                      | candy canes?<br>Write an equation:            |
| 13 |         |        |                      |                                               |
| 12 |         |        |                      | Valle at is the survey?                       |
|    |         |        |                      | What is the sum?                              |
| Ю  |         |        |                      |                                               |
| 9  |         |        |                      | How many friends don't<br>like candy canes?   |
| 8  |         |        |                      | ·                                             |
| 7  |         |        |                      | Show how many with                            |
| 6  |         |        |                      | tallies:                                      |
| 5  |         |        |                      |                                               |
| 4  |         |        |                      |                                               |
| 3  |         |        |                      |                                               |
| 2  |         |        |                      | Do you like candy canes?<br>If so, what kind? |
|    |         |        |                      |                                               |
|    | minty   | fruity | I don't<br>like them | Sweet times<br>IN FIRST                       |