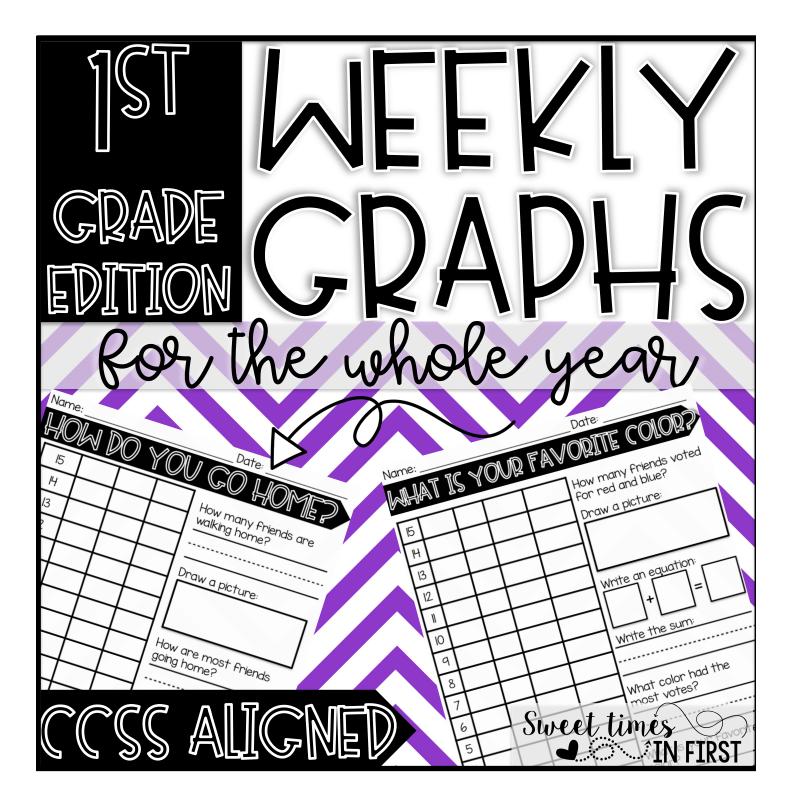

- What is your favorite sport?
- What is your favorite breakfast food?
- What is your favorite color?

| Name: |     |                          |                   |                         | Date:                   |
|-------|-----|--------------------------|-------------------|-------------------------|-------------------------|
| HO    |     | $\mathcal{O}\mathcal{O}$ | YC                |                         | GO HOME?                |
| 15    |     |                          |                   |                         | How many friends are    |
| 14    |     |                          |                   |                         | walking home?           |
| 13    |     |                          |                   |                         |                         |
| 12    |     |                          |                   |                         | Draw a picture:         |
| I     |     |                          |                   |                         |                         |
| Ю     |     |                          |                   |                         |                         |
| 9     |     |                          |                   |                         | How are most friends    |
| 8     |     |                          |                   |                         | going home?             |
| 7     |     |                          |                   |                         |                         |
| 6     |     |                          |                   |                         | Draw a picture:         |
| 5     |     |                          |                   |                         |                         |
| 4     |     |                          |                   |                         |                         |
| 3     |     |                          |                   |                         | How are you going       |
| 2     |     |                          |                   |                         | How are you going home? |
|       |     |                          |                   |                         |                         |
|       | Car | Walk                     | Bus<br>School Bus | After<br>School<br>Care |                         |
|       |     |                          |                   |                         | Sweet times<br>In FIRST |

Date:

WHAT IS YOUR FAVORITE COLOR?

| 15 |      |     |       |        | How many friends voted for red and blue? |
|----|------|-----|-------|--------|------------------------------------------|
| 14 |      |     |       |        | Draw a picture:                          |
| 13 |      |     |       |        |                                          |
| 12 |      |     |       |        |                                          |
|    |      |     |       |        |                                          |
| 10 |      |     |       |        | Write an equation:                       |
| 9  |      |     |       |        | + =                                      |
| 8  |      |     |       |        | Write the sum:                           |
| 7  |      |     |       |        |                                          |
| 6  |      |     |       |        | What color had the                       |
| 5  |      |     |       |        | most votes?                              |
| 4  |      |     |       |        |                                          |
| 3  |      |     |       |        | What is your favorite                    |
| 2  |      |     |       |        | color?                                   |
| I  |      |     |       |        |                                          |
|    | blue | red | green | yellow |                                          |