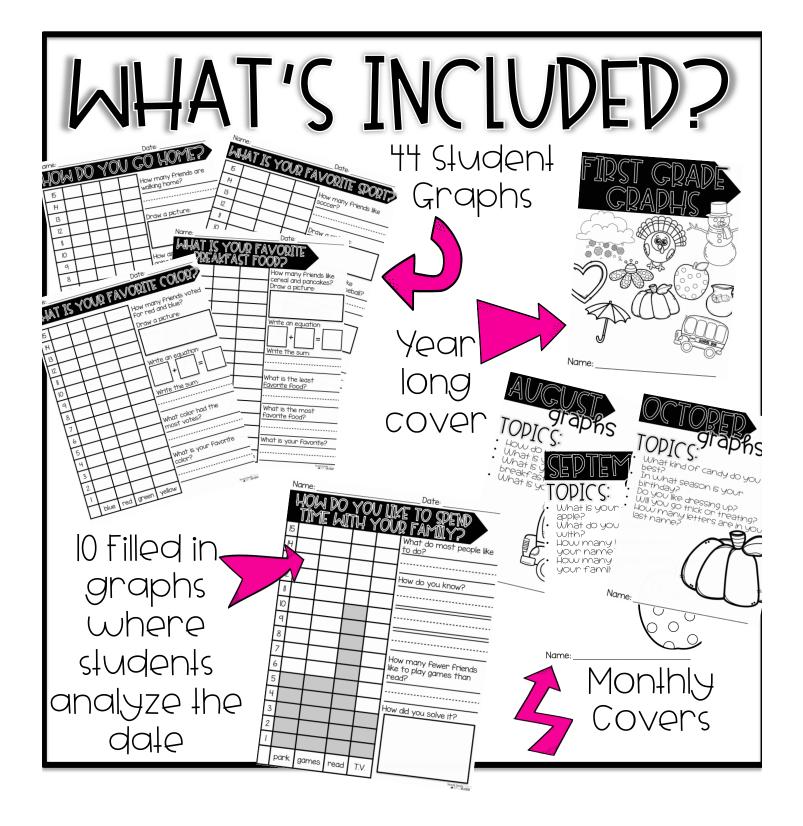

Other ideas for use:

warm-up any day of the week

single sheels as a weekly math

 homework
slapled/bound into a book and used weekly as a class (monthly booklets or year-long booklets).

 use them for small group instruction and /or reteaching a specific skill