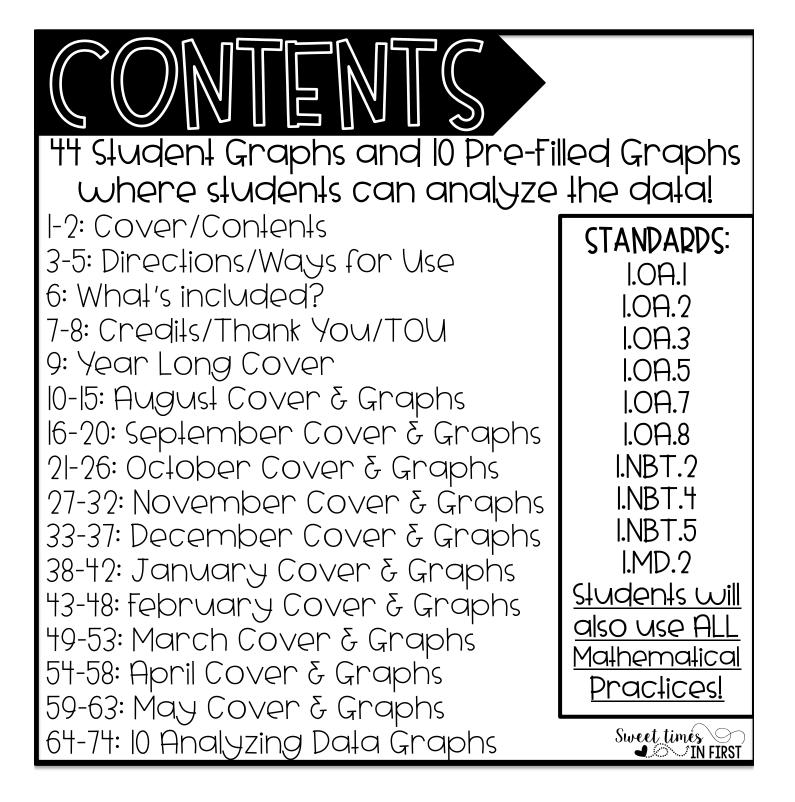

Something great about these graphs (besides reviewing important math standards) is that you will get to really know your students! The questions are high interest and are perfect for building your classroom community!