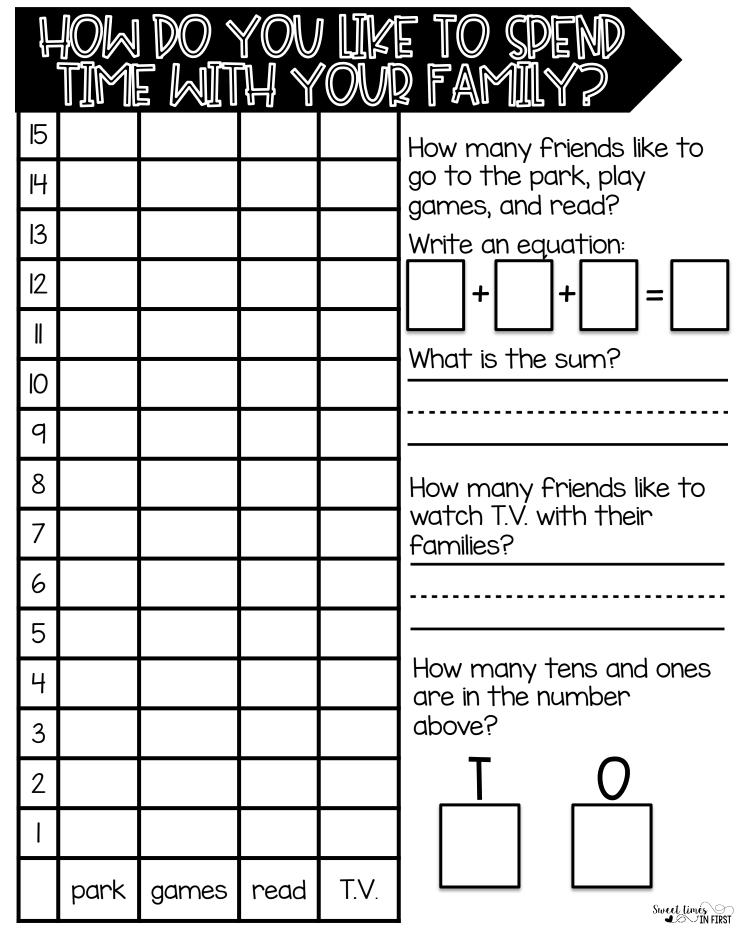

- What is your favorite sport?
- What is your favorite breakfast food?
- What is your favorite color?

| Name: |     |                          |                   |                         | Date:                   |
|-------|-----|--------------------------|-------------------|-------------------------|-------------------------|
| HO    |     | $\mathcal{O}\mathcal{O}$ | YC                |                         | GO HOME?                |
| 15    |     |                          |                   |                         | How many friends are    |
| 14    |     |                          |                   |                         | walking home?           |
| 13    |     |                          |                   |                         |                         |
| 12    |     |                          |                   |                         | Draw a picture:         |
| I     |     |                          |                   |                         |                         |
| Ю     |     |                          |                   |                         |                         |
| 9     |     |                          |                   |                         | How are most friends    |
| 8     |     |                          |                   |                         | going home?             |
| 7     |     |                          |                   |                         |                         |
| 6     |     |                          |                   |                         | Draw a picture:         |
| 5     |     |                          |                   |                         |                         |
| 4     |     |                          |                   |                         |                         |
| 3     |     |                          |                   |                         | How are you going       |
| 2     |     |                          |                   |                         | How are you going home? |
|       |     |                          |                   |                         |                         |
|       | Car | Walk                     | Bus<br>School Bus | After<br>School<br>Care |                         |
|       |     |                          |                   |                         | Sweet times<br>In FIRST |